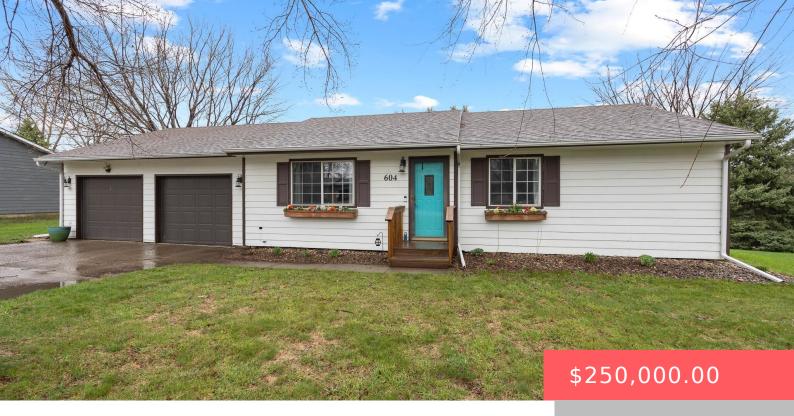

#### **604 E 3RD ST**

https://harr-lemme.com

LOT 7 BLOCK 2 BONANDERS ADDN TO CITY OF CROOKS

- 3 heds
- 2 baths
- Ranch, Single Family
- None, RESIDENTIAL
- Active, Active Contingent Misc. Active-New
- 1098 sq ft

#### **Basics**

Category: None, RESIDENTIAL Type: Ranch, Single Family

**Status:** Active, Active - Contingent Misc, Active-New **Bedrooms: 3** beds

Bathrooms: 2 baths Total rooms: 8

Floor level: 988 Area: 1098 sq ft

**Lot size: 12349** sq ft **Year built:** 1992

### **Building Details**

Floor covering: Carpet, Laminate, Vinyl Basement: Full

**Exterior material:** Hard Board **Roof:** Shingle Composition

Parking: Attached

### **Amenities & Features**

Features: Master Bath, Master Bed Main Level, Pantry, Vaulted Ceiling