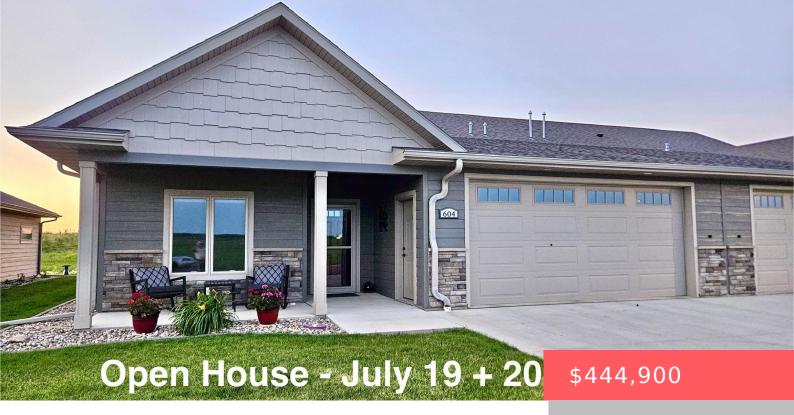

## BERESFORD, SD, 57004

https://harr-lemme.com

Lot 12, Block 1 Bridges 2nd Add., Tract 4A, City of Beresford, Union County, SD

- 3 hads
- 2 baths
- Ranch, Townhouse
- None, RESIDENTIAL
- Active
- 1813 sq ft

#### **Basics**

Category: None, RESIDENTIAL Type: Ranch, Townhouse

Bedrooms: 3 beds Status: Active

Bathrooms: 2 baths Total rooms: 10

Floor level: 1813 Area: 1813 sq ft

Year built: 2021 Lot size: 6355 sq ft

## **Building Details**

Floor covering: Carpet, Heated, Vinyl Basement: None

Exterior material: Full Brick Front, Hard Board **Roof:** Shingle Composition

Parking: Attached