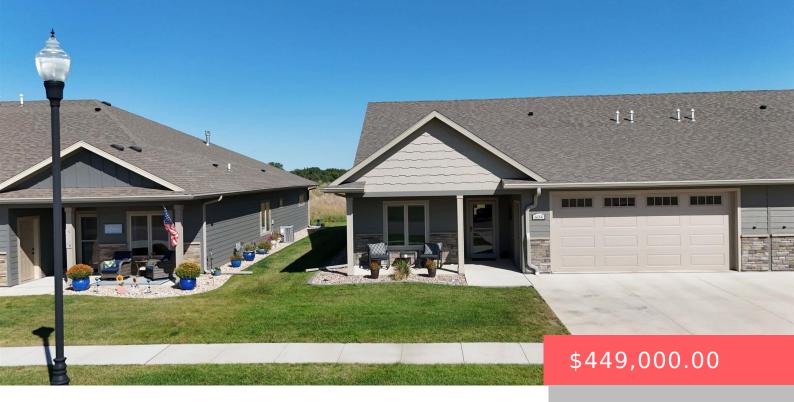

#### **604 ASH CREEK DR**

https://harr-lemme.com

Lot 12, Block 1 Bridges 2nd Add., Tract 4A, City of Beresford, Union County, SD

- 3 beds
- 2 baths
- Ranch, Twin Home
- None, RESIDENTIAL
- Active-New
- 1813 sq ft

#### **Basics**

Category: None, RESIDENTIAL Type: Ranch, Twin Home

Status: Active-New Bedrooms: 3 beds

Bathrooms: 2 baths

Total rooms: 10

Floor level: 1813

Area: 1813 sq ft

Lot size: 6355 sq ft
Year built: 2021

# **Building Details**

Floor covering: Carpet, Heated, Vinyl Basement: None

**Exterior material:** Full Brick Front, Hard Board **Roof:** Shingle Composition

Parking: Attached