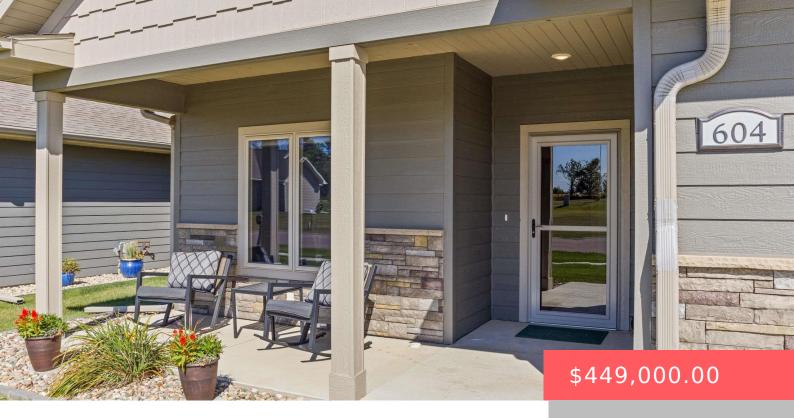

#### **604 ASH CREEK DR**

https://harr-lemme.com

Lot 12, Block 1 Bridges 2nd Add., Tract 4A, City of Beresford, Union County, SD

- 3 heds
- 2 baths
- Ranch, Twin Home
- None, RESIDENTIAL
- Active. Active-New
- 1813 sq ft

#### **Basics**

Category: None, RESIDENTIAL Type: Ranch, Twin Home

Status: Active, Active-New Bedrooms: 3 beds

Bathrooms: 2 baths Total rooms: 10

Floor level: 1813 Area: 1813 sq ft

**Lot size: 6355** sq ft **Year built:** 2021

# **Building Details**

Floor covering: Carpet, Heated, Vinyl Basement: None

**Exterior material:** Full Brick Front, Hard Board **Roof:** Shingle Composition

Parking: Attached