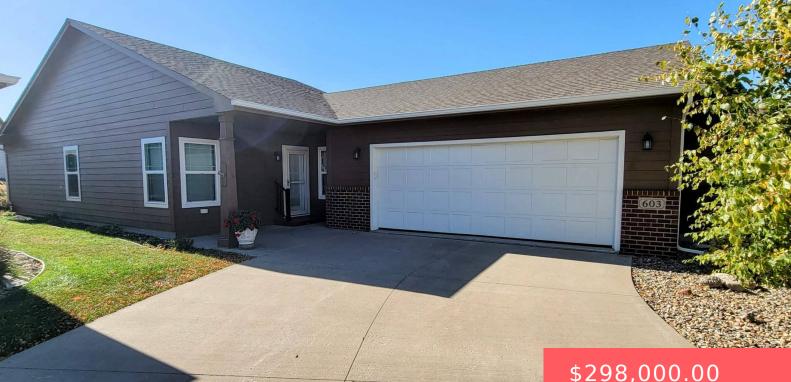

#### **603 SPRUCE ST**

https://harr-lemme.com

SPRINGDALE 1/2SE1/4 EX AXTELL TRS 4-5-6 - 23-100-50

- \$298,000.00

#### Basics

Category: None, RESIDENTIAL Status: Active, Active-New Bathrooms: 2 baths Floor level: 1290 Lot size: 6795 sq ft Type: Ranch, Single Family Bedrooms: 3 beds Total rooms: 6 Area: 1290 sq ft Year built: 2016

# **Building Details**

Floor covering: Laminate Roof: Shingle Composition Exterior material: Part Brick Parking: Attached