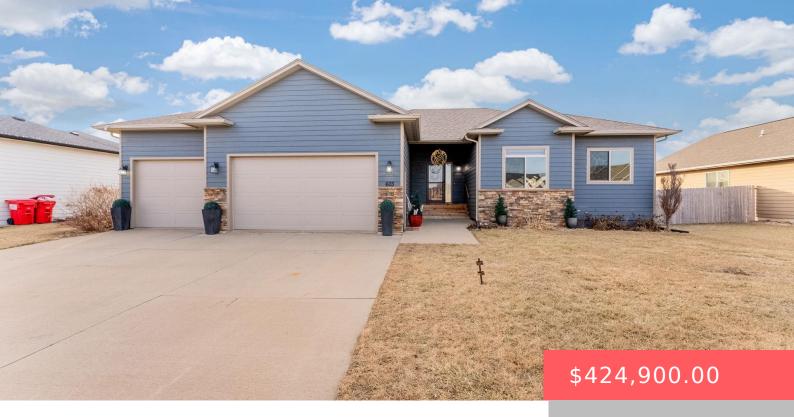

### **603 S COLUMBIA ST**

https://harr-lemme.com

HSBG-HARVEST ACRES ADD - LOT 9 - BLK 3

- 5 beds
- 3 baths
- Ranch, Single Family
- None, RESIDENTIAL
- Active. Active-New
- 2362 sq ft

#### **Basics**

Category: None, RESIDENTIAL Type: Ranch, Single Family

Status: Active, Active-New Bedrooms: 5 beds

Bathrooms: 3 baths Total rooms: 8

Floor level: 1427 Area: 2362 sq ft

**Lot size: 10530** sq ft **Year built:** 2013

## **Building Details**

Floor covering: Carpet, Tile, Vinyl Basement: Full

**Exterior material:** Hard Board, Stone/Stone Veneer **Roof:** Shingle Composition

Parking: Attached