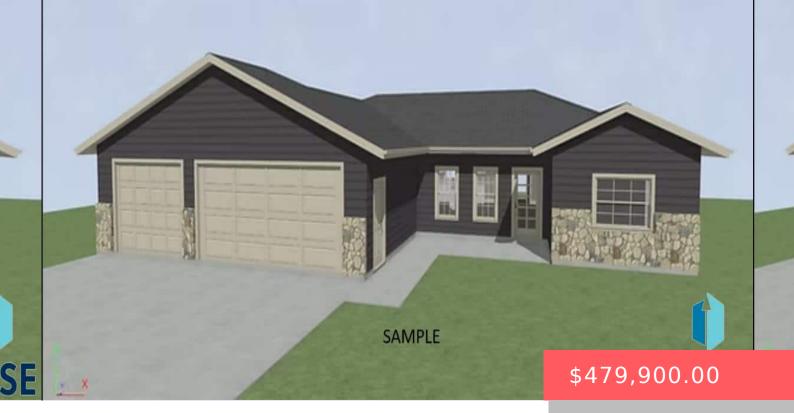

### 603 MILL POND RD

https://harr-lemme.com

#### MILL POND 2ND ADD BLK 2 LOT 6

- 3 beds
- 2 baths
- Ranch, Single Family
- None, RESIDENTIAL
- Active, Active-New
- 1520 sq ft

### Basics

Category: None, RESIDENTIAL Status: Active, Active-New Bathrooms: 2 baths Floor level: 1520 Lot size: 15000 sq ft Type: Ranch, Single Family Bedrooms: 3 beds Total rooms: 9 Area: 1520 sq ft Year built: 2024