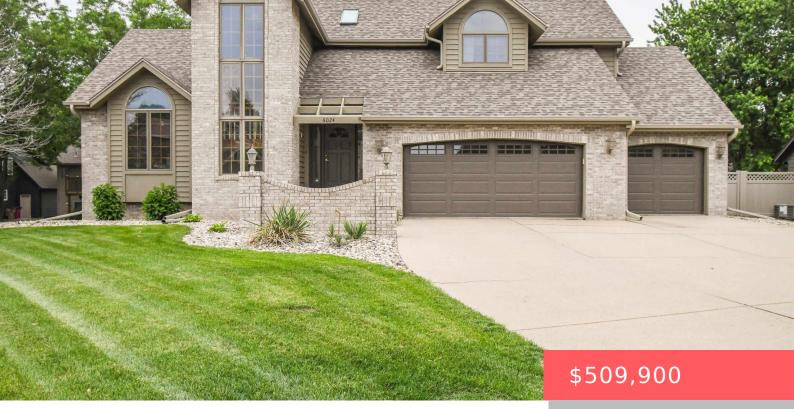

#### SIOUX FALLS, SD, 57106

https://harr-lemme.com

Lot 15 Block 4 Kingswood Estate 6th Addn To The City Of Sioux Falls

- 5 beds
- 4 baths
- Single Family, Two Story
- None, RESIDENTIAL
- Active
- 3103 sq ft

#### Basics

Category: None, RESIDENTIAL Status: Active Bathrooms: 4 baths Floor level: 1320 Lot size: 11299 sq ft Type: Single Family, Two Story Bedrooms: 5 beds Total rooms: 14 Area: 3103 sq ft Year built: 1990

# **Building Details**

Floor covering: Carpet, Tile, Vinyl Exterior material: Part Brick, Wood Parking: Attached Basement: Partial Roof: Shingle Composition