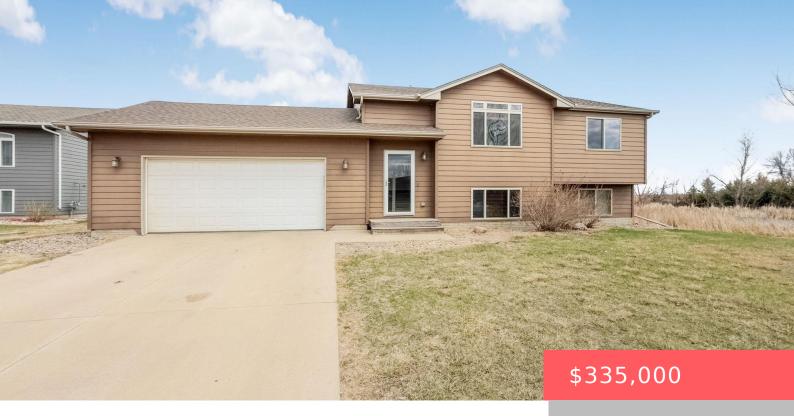

## SIOUX FALLS, SD, 57106

https://harr-lemme.com

Sf-Candlelight Acres II Add- Lot 60 - Blk 9

- 1 hods
- 2 baths
- Single Family, Split Foyer
- None, RESIDENTIAL
- Active
- 1857 sq ft

#### **Basics**

Category: None, RESIDENTIAL Type: Single Family, Split Foyer

Status: Active Bedrooms: 4 beds

Bathrooms: 2 baths Total rooms: 4

**Floor level:** 945 **Area: 1857** sq ft

Lot size: 9044 sq ft Year built: 2005