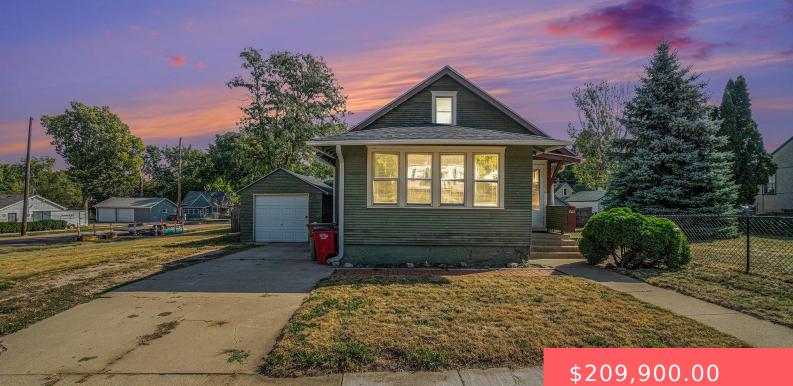

#### **602 S MENLO AVE**

https://harr-lemme.com

# W 92' N1/2 17 & W 92' 18 TO LOT 20 BLOCK 21 FOLSOM'S 2ND ADDN TO SIOUX FALLS

- -----
- 3 beds
- 1 bath
- 1.5 Story, Single Family
- None, RESIDENTIAL
- Active, Active Contingent Misc Active-New
- 1008 sq ft

#### Basics

Category: None, RESIDENTIAL Status: Active, Active - Contingent Misc, Active-New Bathrooms: 1 bath Floor level: 720 Lot size: 10626 sq ft Type: 1.5 Story, Single Family Bedrooms: 3 beds Total rooms: 8 Area: 1008 sq ft Year built: 1922