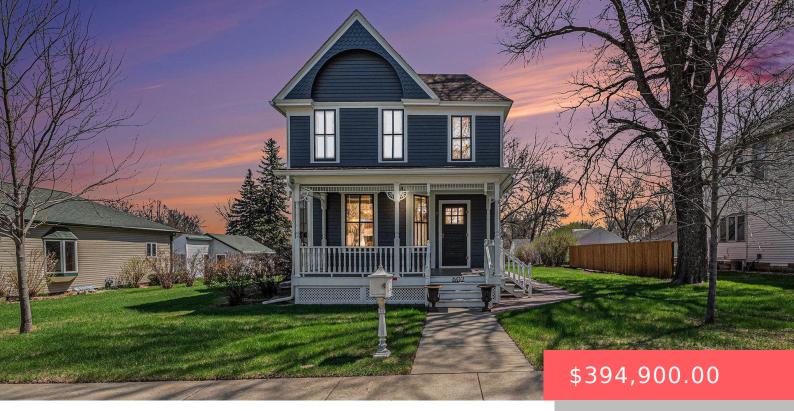

#### **602 N FREEMAN AVE**

https://harr-lemme.com

#### LOT-017 CRAWFORD'S ADDITION LOT 17 & N 3/4 OF LOT 18

- 6 beds
- 3 baths
- Single Family, Two Story
- None, RESIDENTIAI
- Active Contingent Misc,

### Basics

Category: None, RESIDENTIAL Status: Active - Contingent Misc, Active-New Bathrooms: 3 baths Floor level: 1151 Lot size: 14080 sq ft Type: Single Family, Two Story Bedrooms: 6 beds Total rooms: 14 Area: 3299 sq ft Year built: 1900