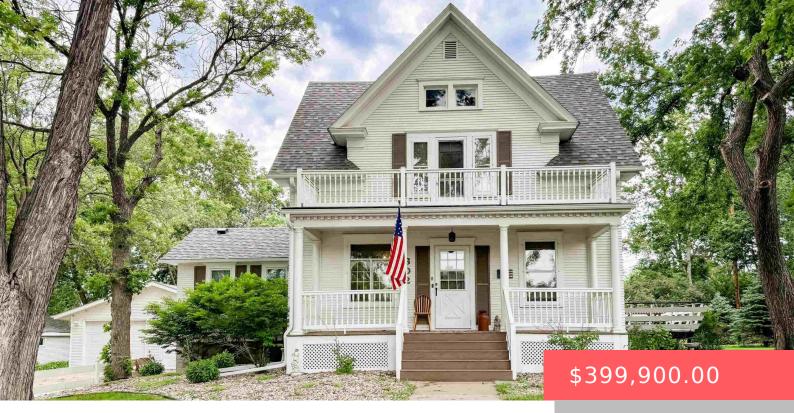

#### **602 E LYNN AVE**

https://harr-lemme.com

Canton - College Hgts 2nd Filling - Lots 7-8-9 & Vac St & 1/2 Vac Alley - Blk 19

- 4 heds
- 3 baths
- Single Family, Two Story
- None, RESIDENTIAL
- Active, Active Contingent Misc, Active-New
- 1819 sq ft

#### **Basics**

Category: None, RESIDENTIAL Type: Single Family, Two Story

**Status:** Active, Active - Contingent Misc, Active-New **Bedrooms: 4** beds

**Bathrooms: 3** baths **Total rooms:** 7

**Floor level:** 1091 **Area: 1819** sq ft

**Lot size: 16236** sq ft **Year built:** 1910

# **Building Details**

Floor covering: Concrete, Laminate, Tile, Wood Basement: Full

**Exterior material:** Wood **Roof:** Shingle Composition

Parking: Detached