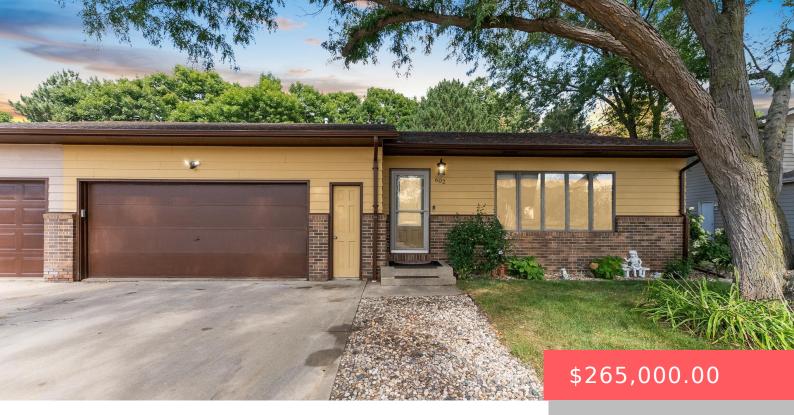

#### **602 E 57TH ST**

https://harr-lemme.com

Tract B 16 Block 14 Tomar Hills Addn To City Of Sioux Falls

- 2 hads
- 2 baths
- Ranch, Twin Home
- None, RESIDENTIAL
- Active. Active-New
- 1284 sq ft

#### **Basics**

Category: None, RESIDENTIAL Type: Ranch, Twin Home

Status: Active, Active-New Bedrooms: 2 beds

**Bathrooms: 2** baths **Total rooms:** 5

**Floor level:** 1284 sq ft

**Lot size: 6991** sq ft **Year built:** 1987

# **Building Details**

Floor covering: Carpet, Laminate, Tile Basement: Full

**Exterior material:** Part Brick, Vinyl Roof: Shingle Composition

Parking: Attached