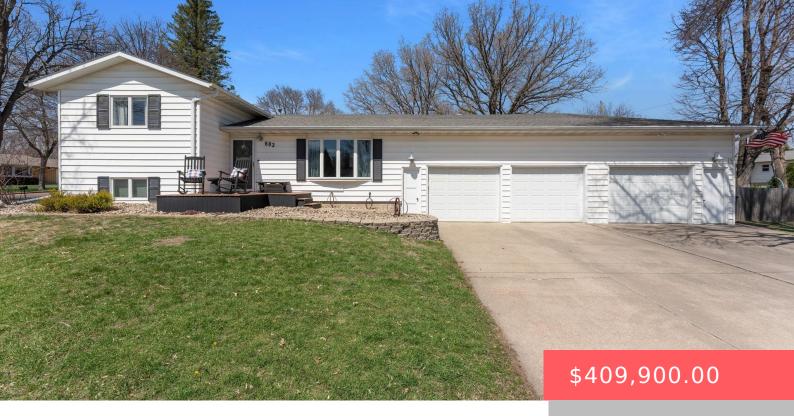

#### **602 E 12TH ST**

https://harr-lemme.com

Lot 15 & W 26` 16 Block 1 Galens Addn To City Of Dell Rapids

- 1 hads
- 3 baths
- Multi Level, Single Family
- None, RESIDENTIAL
- Active-New
- 2395 sq ft

### **Basics**

Category: None, RESIDENTIAL Type: Multi Level, Single Family

Status: Active-New Bedrooms: 4 beds

Bathrooms: 3 baths Total rooms: 10

Floor level: 1120 Area: 2395 sq ft

**Lot size: 13678** sq ft **Year built:** 1972

## **Building Details**

Floor covering: Carpet, Laminate, Wood Basement: Full

**Exterior material:** Vinyl Roof: Shingle Composition

Parking: Attached