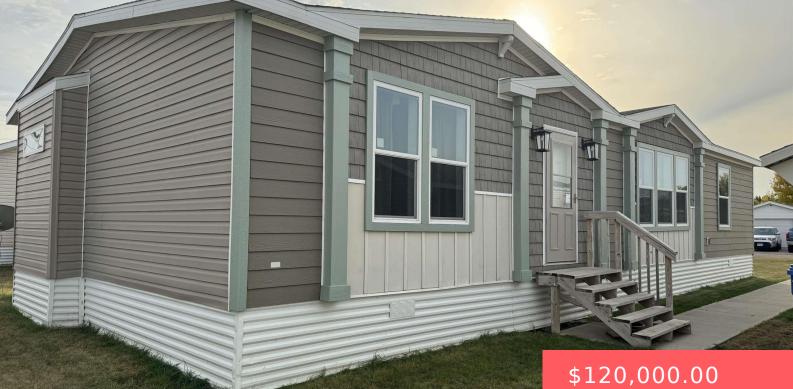

#### **6018 S PRESTWICK PL**

https://harr-lemme.com

### Basics

Category: None, RESIDENTIAL Status: Active, Active-New Bathrooms: 2 baths Floor level: 1575 Lot size: 0 sq ft Type: Mobile Home, Ranch Bedrooms: 3 beds Total rooms: 8 Area: 1575 sq ft Year built: 2015

# **Building Details**

Floor covering: Carpet, Vinyl Exterior material: Vinyl Basement: None
Roof: Shingle Composition