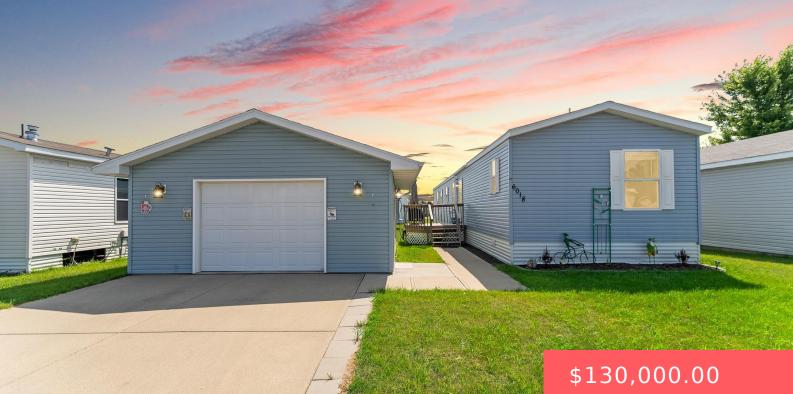

#### **6018 S BELFAIR PL**

https://harr-lemme.com

#### SF - MISTY GLEN ADD TRAILER PARK LOT 14 BLK 7 TRACT 9 - 2017 FRIENDSHIP FMT410MN1750708A

### Basics

Category: None, RESIDENTIAL Status: Active, Active-New Bathrooms: 2 baths Floor level: 1140 Lot size: 0 sq ft Type: Mobile Home, Ranch Bedrooms: 3 beds Total rooms: 8 Area: 1140 sq ft Year built: 2017

## **Building Details**

Floor covering: Carpet, Vinyl Exterior material: Vinyl Parking: Detached Basement: None
Roof: Shingle Composition