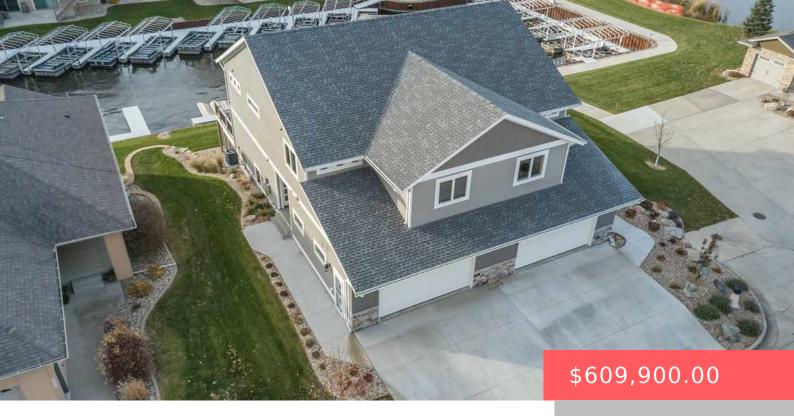

#### **6015 SUNSET BLVD**

https://harr-lemme.com

Lot Tract A OF LOT 12 Sunset Harbor Addn

- 4 heds
- 4 baths
- Twin Home, Two Story
- Lake, RESIDENTIAL
- Active, Active Contingent Misc. Active-New
- 2435 sq ft

#### **Basics**

Category: Lake, RESIDENTIAL Type: Twin Home, Two Story

**Status:** Active, Active - Contingent Misc, Active-New **Bedrooms: 4** beds

Bathrooms: 4 baths Total rooms: 9

Floor level: 760 Area: 2435 sq ft

Lot size: 5153 sq ft Year built: 2017

## **Building Details**

Floor covering: Carpet, Ceramic, Tile, Wood Basement: Full

**Exterior material:** Cement Hardboard, Stone/Stone Veneer, **Roof:** Shingle Composition

Stucco/Drivit

Parking: Attached