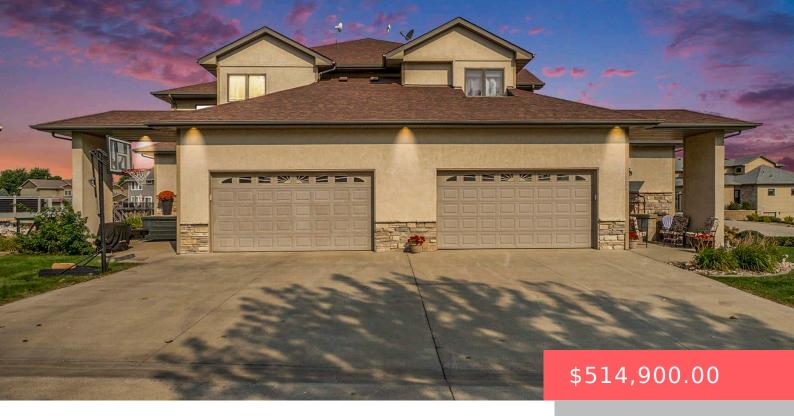

#### **6014 MARRS BEACH LN**

https://harr-lemme.com

LOT 10 TRACT A Sunset Harbor ADD #2162-10-A

- 4 heds
- 4 baths
- Twin Home, Two Story
- Outside City Limits, RESIDENTIAL
- Active-New
- 2840 sq ft

#### **Basics**

Category: Outside City Limits, RESIDENTIAL Type: Twin Home, Two Story

Status: Active-New Bedrooms: 4 beds

Bathrooms: 4 baths

Total rooms: 10

Floor level: 936

Area: 2840 sq ft

**Lot size: 6466** sq ft **Year built:** 2002

## **Building Details**

Floor covering: Carpet, Concrete, Laminate

Basement: Full

Exterior material: Hard Board, Stucco/Drivit Roof: Shingle Composition

Parking: Attached