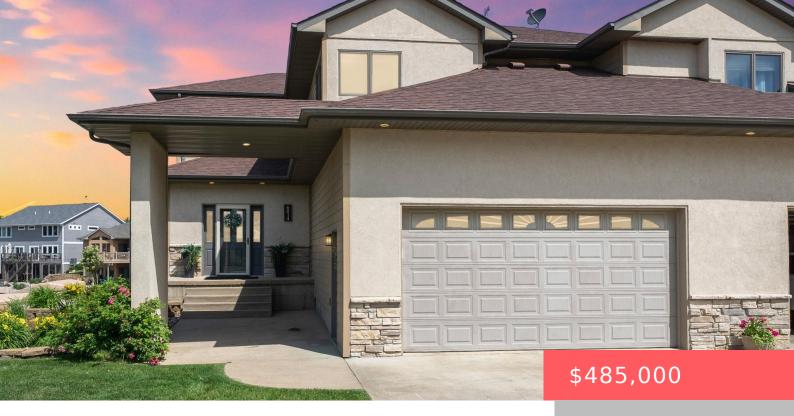

# **MADISON, SD, 57042**

https://harr-lemme.com

LOT 10 TRACT A Sunset Harbor ADD #2162-10-A

- 4 heds
- 4 baths
- Townhouse, Two Story
- Lake, Outside City Limits, RESIDENTIAL
- Active
- 2840 sq ft

#### **Basics**

Category: Lake, Outside City Limits, RESIDENTIAL Typ

Status: Active

Bathrooms: 4 baths

Floor level: 936

Lot size: 6466 sq ft

Type: Townhouse, Two Story

**Bedrooms: 4** beds

# **Building Details**

Floor covering: Carpet, Concrete, Laminate

Basement: Full

**Exterior material:** Hard Board, Stucco/Drivit **Roof:** Shingle Composition

Parking: Attached