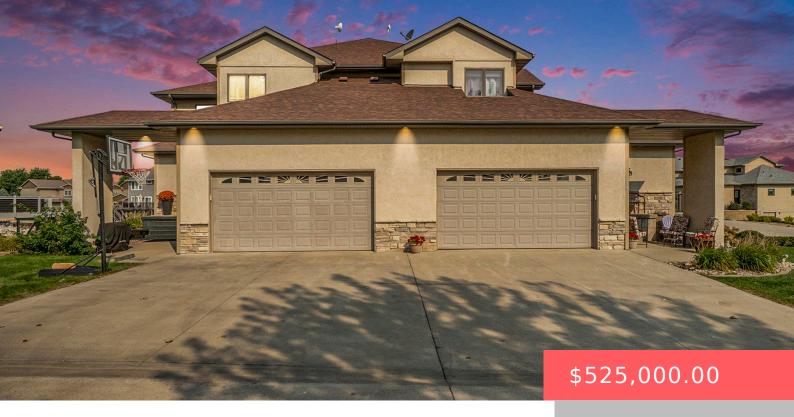

#### **6014 MARRS BEACH LN**

https://harr-lemme.com

LOT 10 TRACT A Sunset Harbor ADD #2162-10-A

- 4 beds
- 4 baths
- Twin Home, Two Story
- Outside City Limits, RESIDENTIAL
- Active, Active-New
- 2840 sq ft

#### Basics

Category: Outside City Limits, RESIDENTIAL Status: Active, Active-New Bathrooms: 4 baths Floor level: 936 Lot size: 6466 sq ft Type: Twin Home, Two Story Bedrooms: 4 beds Total rooms: 10 Area: 2840 sq ft Year built: 2002

## **Building Details**

Floor covering: Carpet, Concrete, Laminate Exterior material: Hard Board, Stucco/Drivit Parking: Attached Basement: Full Roof: Shingle Composition