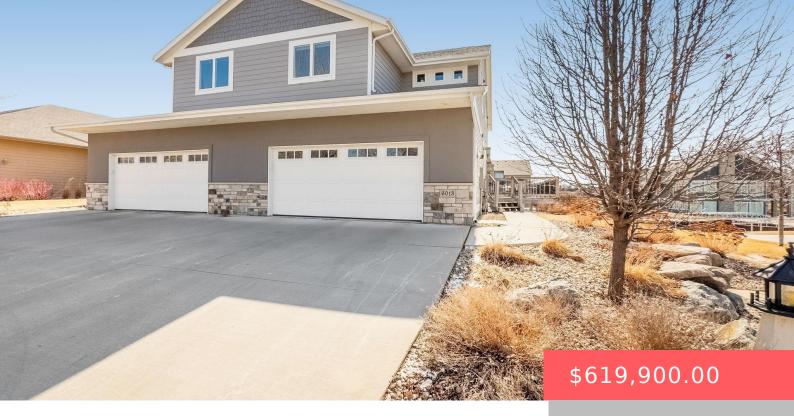

#### **6013 SUNSET BLVD**

https://harr-lemme.com

TRACT B OF LOT 12 SUNSET HARBOR ADD #2162-12B

- 1 hods
- 4 baths
- Twin Home, Two Story
- Lake, RESIDENTIAL
- Active-New
- 2560 sq ft

#### **Basics**

Category: Lake, RESIDENTIAL Type: Twin Home, Two Story

Status: Active-New Bedrooms: 4 beds
Bathrooms: 4 baths
Total rooms: 10

Floor level: 736 Area: 2560 sq ft

**Lot size: 5208** sq ft **Year built:** 2017

# **Building Details**

Floor covering: Carpet, Tile, Wood Basement: Full

Exterior material: Hard Board, Stone/Stone Veneer Roof: Shingle Composition

Parking: Attached