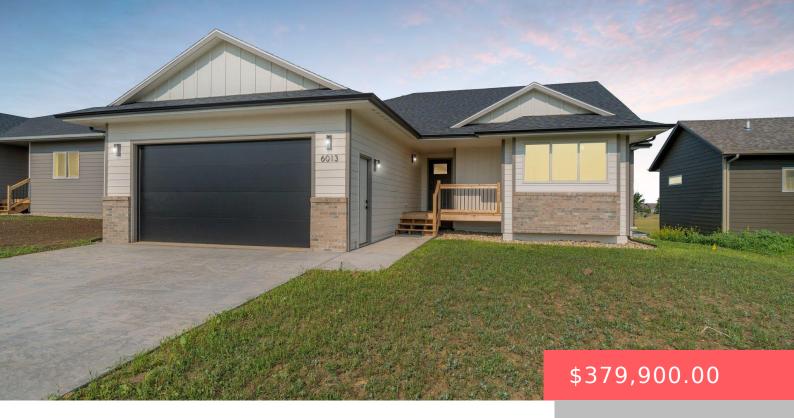

#### 6013 N SEUBERT AVE

https://harr-lemme.com

#### LOT 13 BLOCK 6 GRANITE VALLEY ADDNTO CITY OF SIOUX FALLS

- 3 beds
- 2 baths
- Ranch, Single Family
- None, RESIDENTIAL
- Active, Active Contingent Misc Active-New
- 1285 sq ft

#### Basics

Category: None, RESIDENTIAL Status: Active, Active - Contingent Misc, Active-New Bathrooms: 2 baths Floor level: 1285 Lot size: 7200 sq ft Type: Ranch, Single Family Bedrooms: 3 beds Total rooms: 7 Area: 1285 sq ft Year built: 2023

## **Building Details**

Floor covering: Carpet, Vinyl Exterior material: Hard Board, Part Brick Parking: Attached Basement: Full Roof: Shingle Composition