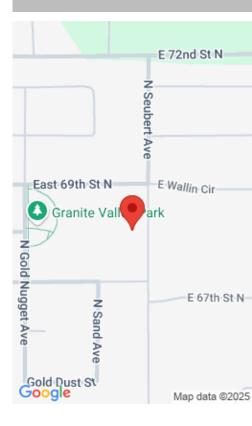

#### 6013 N SEUBERT AVE

https://harr-lemme.com

#### LOT 13 BLOCK 6 GRANITE VALLEY ADDNTO CITY OF SIOUX FALLS

- 3 beds
- 2 baths
- Ranch, Single Family
- None, RESIDENTIAL
- Active, Active Contingent Misc Active-New
- 1285 sq ft





#### Basics

Category: None, RESIDENTIAL Status: Active, Active - Contingent Misc, Active-New Bathrooms: 2 baths Floor level: 1285 Lot size: 7200 sq ft Type: Ranch, Single Family Bedrooms: 3 beds Total rooms: 7 Area: 1285 sq ft Year built: 2023

# Schools

School District: Brandon Valley 49-2 Middle: Brandon Valley MS Elementary: Brandon ES High School: Brandon Valley HS

#### Agent

AgentEmail: tracy@bhhsmidwestrealty.com AgentLastName: Munce AgentFirstName: Tracy AgentPhoneNumber: 605-261-3644

## **Building Details**

Floor covering: Carpet, Vinyl Exterior material: Hard Board, Part Brick Parking: Attached Basement: Full Roof: Shingle Composition

#### **Amenities & Features**

**Features:** 3+ Bedrooms Same Level, Master Bath, Master Bed Main Level, Tray Ceiling, Vaulted Ceiling