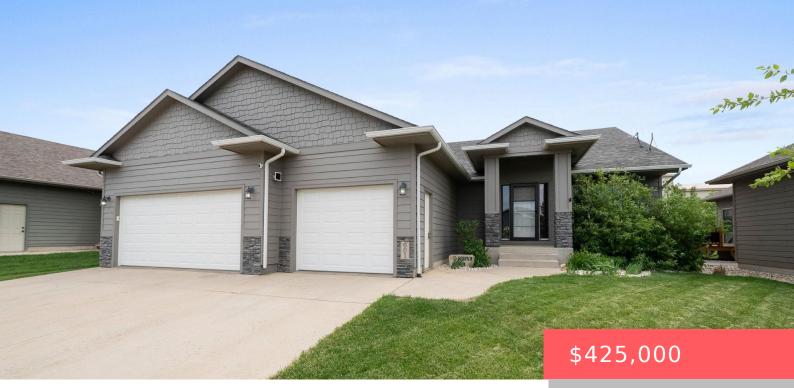

#### Lot 14 Block 1 Highpointe Estates Second Addn to City of Tea

- 4 beds
- 3 baths
- Multi Level, Single Family
- None, RESIDENTIAL
- Active
- 2489 sq ft

#### Basics

Category: None, RESIDENTIAL Status: Active Bathrooms: 3 baths Floor level: 655 Lot size: 8450 sq ft Type: Multi Level, Single Family Bedrooms: 4 beds Total rooms: 10 Area: 2489 sq ft Year built: 2016

## **Building Details**

Floor covering: Carpet, Tile, Wood Exterior material: Hard Board, Part Brick Parking: Attached Basement: Full Roof: Shingle Composition