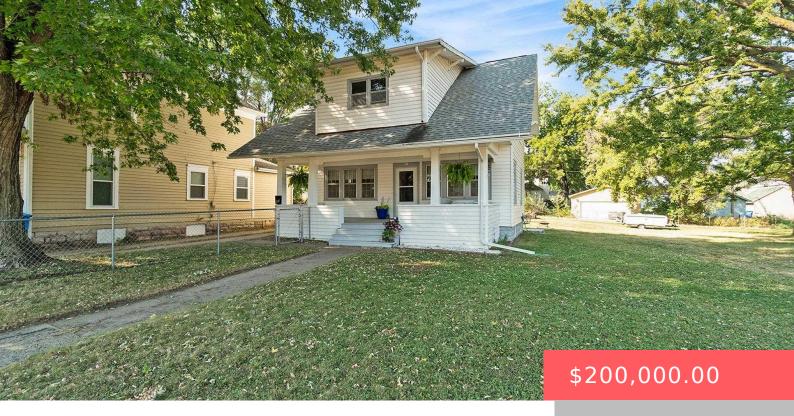

### **601 S PRAIRIE AVE**

https://harr-lemme.com

Block 22 Lot 1 Es. S 19' Folsom's 2nd Addition

- 3 heds
- 1 bath
- 1.5 Story, Single Family
- None, RESIDENTIAL
- Active, Active Contingent Misc, Active-New
- 1317 sa ft

### **Basics**

Category: None, RESIDENTIAL Type: 1.5 Story, Single Family

Status: Active, Active - Contingent Misc, Active-New Bedrooms: 3 beds

Bathrooms: 1 bath Total rooms: 8

Floor level: 855 Area: 1317 sq ft

Lot size: 3450 sq ft Year built: 1913

# **Building Details**

Floor covering: Carpet, Laminate, Wood Exterior material: Vinyl

**Roof:** Shingle Composition Parking: Detached