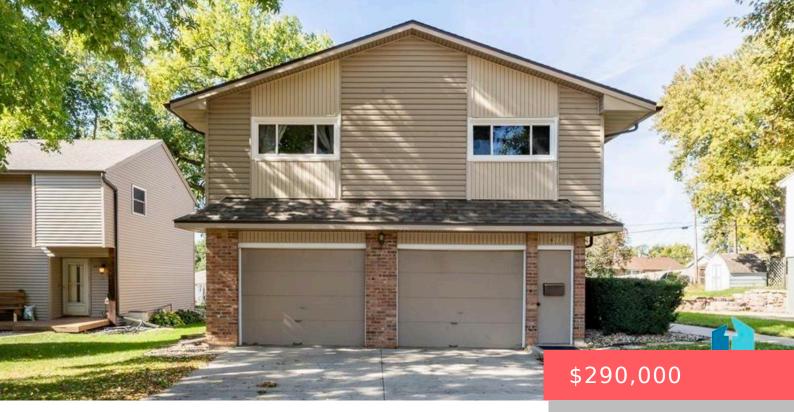

# N 16` 1 & S 28` VAC SIOUX ST ADJ BLOCK 41 VAN EPS 2ND ADDN TO CITY OF SIOUX FA LLS

- 4 beds
- 3 baths
- Single Family, Split Foyer
- None, RESIDENTIAL
- Active
- 2000 sq ft

#### Basics

Category: None, RESIDENTIAL Status: Active Bathrooms: 3 baths Floor level: 1300 Lot size: 5789 sq ft Type: Single Family, Split Foyer Bedrooms: 4 beds Total rooms: 7 Area: 2000 sq ft Year built: 1979

### **Building Details**

Floor covering: Carpet, Laminate, Vinyl Exterior material: Vinyl Parking: Attached Basement: Full Roof: Shingle Composition