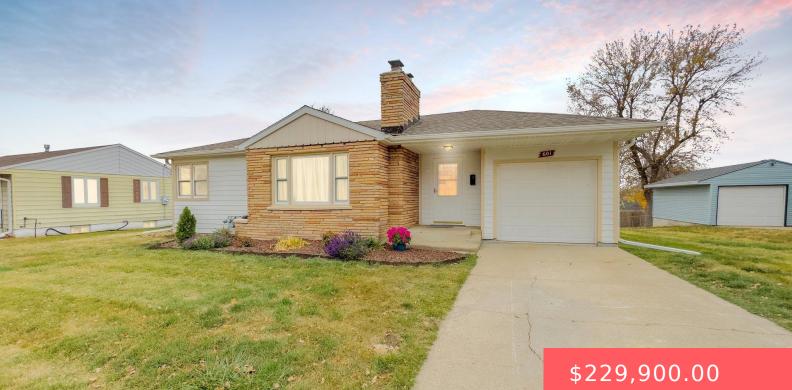

### **601 S JESSICA AVE**

https://harr-lemme.com

### Basics

Category: None, RESIDENTIAL Status: Active, Active - Contingent Misc, Active-New Bathrooms: 1 bath Floor level: 799 Lot size: 12144 sq ft Type: Ranch, Single Family Bedrooms: 2 beds Total rooms: 5 Area: 799 sq ft Year built: 1955

# **Building Details**

Floor covering: Laminate, Wood Exterior material: Stone/Stone Veneer, Vinyl Parking: Attached Basement: Full Roof: Shingle Composition