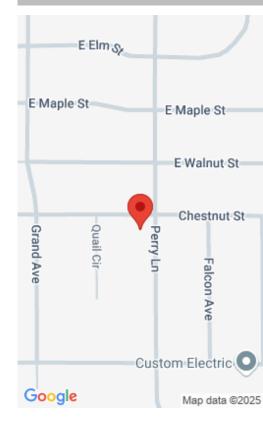

# OPEN HOU \$349,900

HARRISBURG, SD, 57032

https://harr-lemme.com

Lot 22 Block 10 Lincoln Meadows Subd City Of Harrisburg

- 4 heds
- 2 baths
- Single Family, Split Foyer
- None, RESIDENTIAL
- Active
- 1851 sq ft