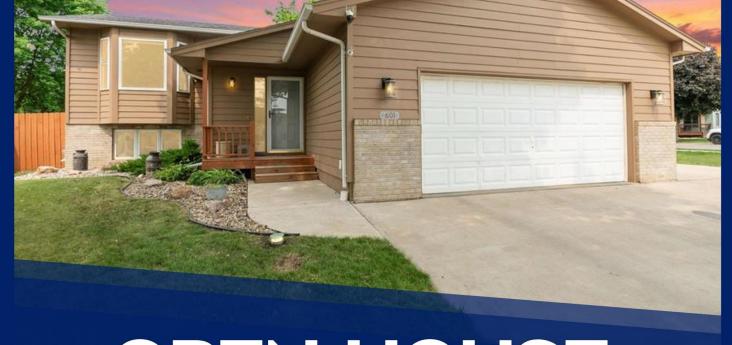

# OPEN HOU \$349,900

HARRISBURG, SD, 57032

https://harr-lemme.com

Lot 22 Block 10 Lincoln Meadows Subd City Of Harrisburg

- 4 heds
- 2 baths
- Single Family, Split Foyer
- None, RESIDENTIAL
- Active
- 1851 sq ft

#### **Basics**

Category: None, RESIDENTIAL Type: Single Family, Split Foyer

Status: Active Bedrooms: 4 beds

Bathrooms: 2 baths Total rooms: 10

**Floor level:** 1015 **Area: 1851** sq ft

**Lot size: 11587** sq ft **Year built:** 1996

### **Building Details**

Floor covering: Carpet, Laminate Basement: Full

**Exterior material:** Hard Board, Part Brick **Roof:** Shingle Composition

Parking: Attached