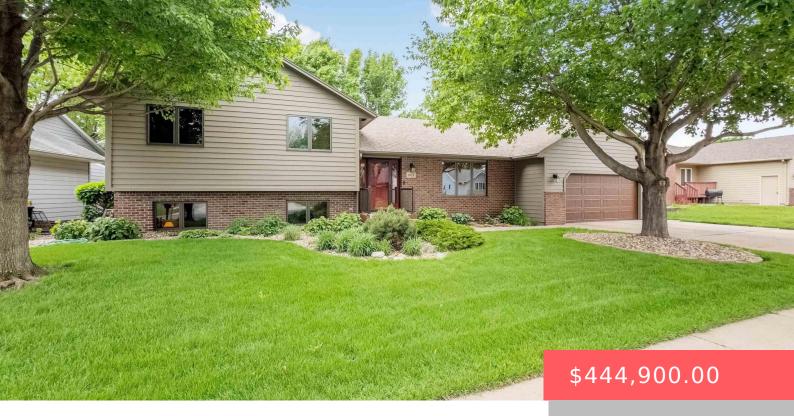

#### **601 N SANDBERG DR**

https://harr-lemme.com

Lot 14 Block 8 Richmond Estates 4th Addn to the City of Sioux Falls

- 1 hods
- 4 baths
- Multi Level, Single Family
- None, RESIDENTIAL
- Active
- 2802 sq ft

#### **Basics**

Category: None, RESIDENTIAL Type: Multi Level, Single Family

Status: Active Bedrooms: 4 beds

**Bathrooms: 4** baths **Total rooms:** 10

Floor level: 887 Area: 2802 sq ft

**Lot size: 9840** sq ft **Year built:** 1997

## **Building Details**

Floor covering: Carpet, Tile, Wood Basement: Partial

**Exterior material:** Hard Board, Part Brick **Roof:** Shingle Composition

Parking: Attached