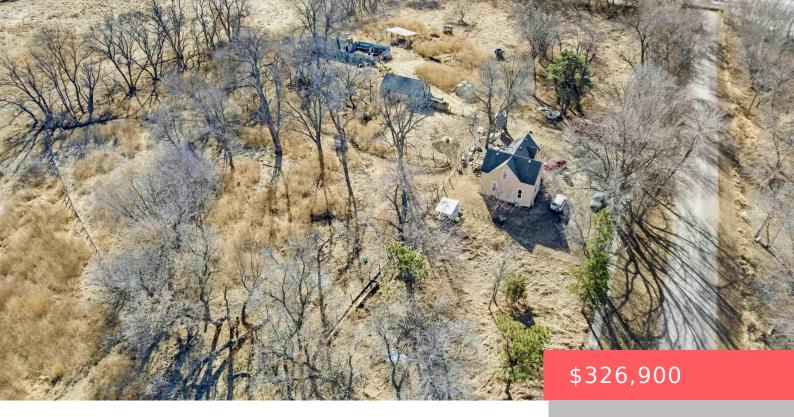

## FLANDREAU, SD, 57028

https://harr-lemme.com

LOTS 5-6-8 EXC LOT 9 SUBDIVISION LOT 8 SE-1/4 SEC 21-107-48

- 4 beds
- 1 bath
- Single Family, Two Story
- None, RESIDENTIAL
- Active
- 997 sq ft

#### **Basics**

Category: None, RESIDENTIAL Type: Single Family, Two Story

Status: Active Bedrooms: 4 beds

**Bathrooms: 1** bath **Total rooms: 7 Floor level:** 505 **Area: 997** sq ft

Lot size: 961369 sq ft

Year built: 1880