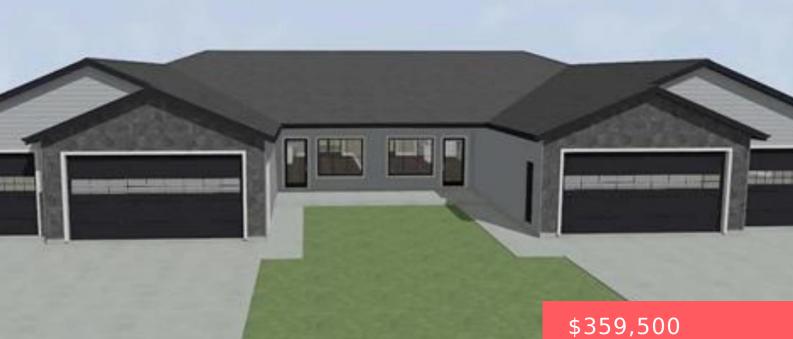

#### **ROCK RAPIDS, IA, 51246**

https://harr-lemme.com

MILL POND 2ND ADD BLK 2 LOT 5

#### Basics

Category: None, RESIDENTIAL Status: Active Bathrooms: 2 baths Floor level: 1503 Lot size: 7500 sq ft

Type: Ranch, Townhouse Bedrooms: 2 beds Total rooms: 7 Area: 1503 sq ft Year built: 2024

# **Building Details**

Floor covering: Brick Exterior material: Concrete Block Basement: None
Parking: Attached