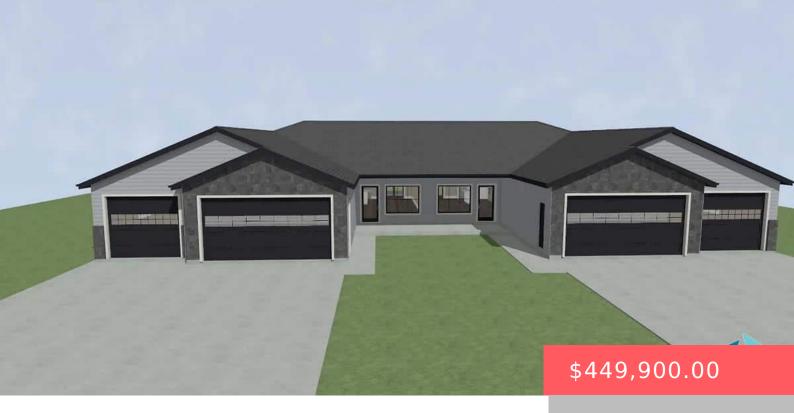

### **601 MILL POND RD**

https://harr-lemme.com

MILL POND 2ND ADD BLK 2 LOT 5

- 2 heds
- 2 baths
- Ranch, Twin Home
- None, RESIDENTIAL
- Active-New
- 1503 sq ft

#### **Basics**

Category: None, RESIDENTIAL Type: Ranch, Twin Home

Status: Active-New Bedrooms: 2 beds

**Bathrooms: 2** baths **Total rooms:** 7

Lot size: **7500** sq ft Year built: 2024

# **Building Details**

Parking: Attached