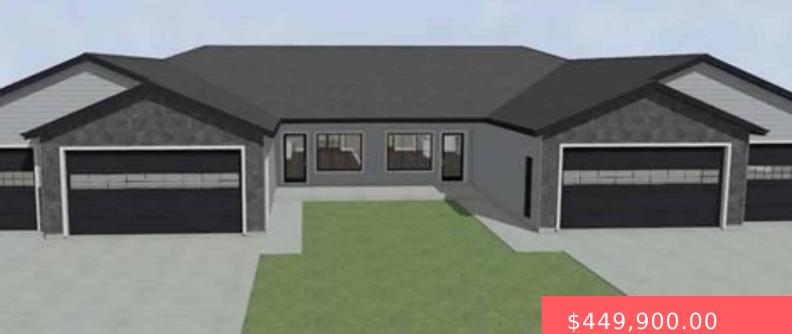

#### 601 MILL POND RD

https://harr-lemme.com

TBD

#### Basics

Category: None, RESIDENTIAL Status: Active-New Bathrooms: 2 baths Floor level: 1503 Lot size: 7500 sq ft

Type: Ranch, Twin Home Bedrooms: 2 beds Total rooms: 7 Area: 1503 sq ft Year built: 2024