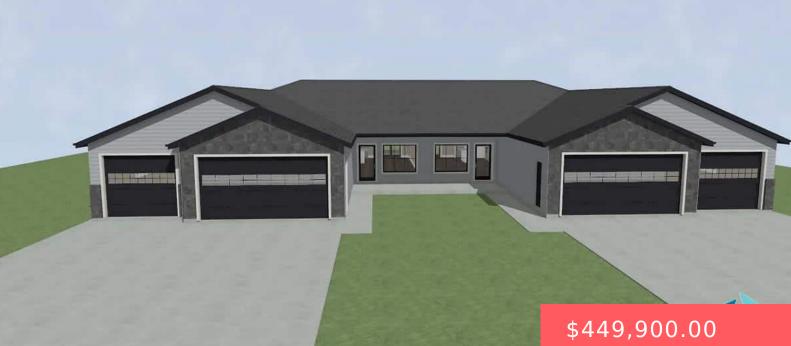

#### 601 MILL POND RD

https://harr-lemme.com

TBD

- 2 beds
- 2 baths
- Ranch, Twin Home
- None, RESIDENTIAL
- Active-New
- 1503 sq ft

#### Basics

Category: None, RESIDENTIAL Status: Active-New Bathrooms: 2 baths Floor level: 1503 Lot size: 7500 sq ft

Type: Ranch, Twin Home Bedrooms: 2 beds Total rooms: 7 Area: 1503 sq ft Year built: 2024

# **Building Details**

Parking: Attached