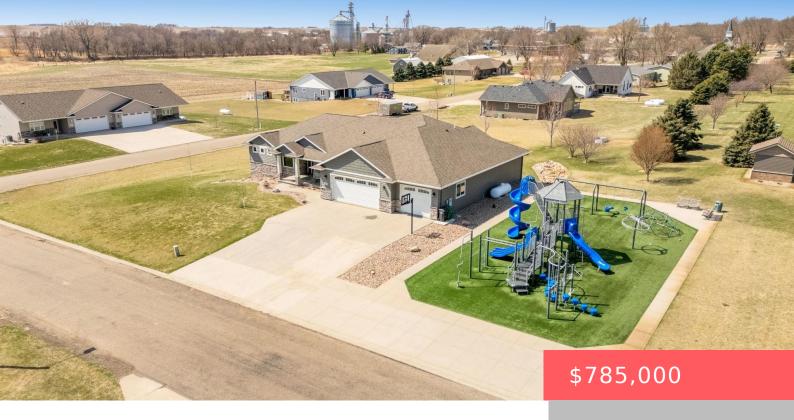

**LESTER, IA, 51242** 

https://harr-lemme.com

MEADOWVIEW ADD LOT 6, S 1/2 OF LOT 7, E 1/2 OF LOT 5 BLOCK 3

Jessica Mogler

- 4 beds
- 5 baths
- Ranch, Single Family
- None, RESIDENTIAL
- Active
- 4231 sq ft

#### **Basics**

Category: None, RESIDENTIAL Type: Ranch, Single Family

Status: Active Bedrooms: 4 beds

**Bathrooms: 5** baths **Total rooms:** 10

**Floor level:** 2396 **Area: 4231** sq ft

**Lot size: 31298** sq ft **Year built:** 2014

## **Building Details**

Floor covering: Carpet, Heated, Tile, Wood Basement: Full

**Exterior material:** Cement Hardboard, Stone/Stone Veneer **Roof:** Shingle Composition

Parking: Attached