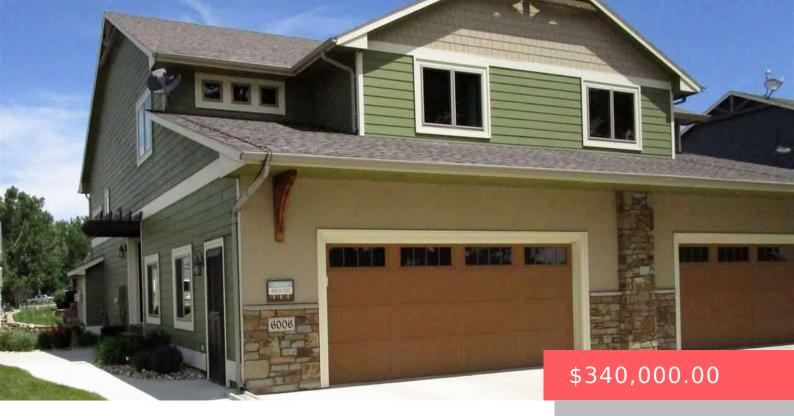

### **6006 MARRS BEACH LN**

https://harr-lemme.com

Lot 8A Sunset Harbor Addition

- 4 heds
- 4 baths
- Townhouse, Two Story
- Lake, Outside City Limits,
   RESIDENTIAL
- Sold
- 2175 sq ft

#### **Basics**

Category: Lake, Outside City Limits, RESIDENTIAL Type: Townhouse, Two Story

Status: Sold Bedrooms: 4 beds

Bathrooms: 4 baths Total rooms: 11

Floor level: 758 Area: 2175 sq ft

**Lot size: 5190** sq ft **Year built:** 2014

## **Building Details**

Floor covering: Carpet, Tile, Vinyl, Wood Basement: Full

**Exterior material:** Cement Hardboard, Stone/Stone Veneer, **Roof:** Shingle Composition

Stucco/Drivit

Parking: Attached