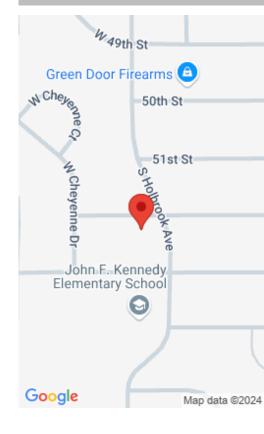

### **Schools**

School District: Sioux Falls Elementary: John F. Kennedy ES

Middle: Memorial MS High School: Roosevelt HS