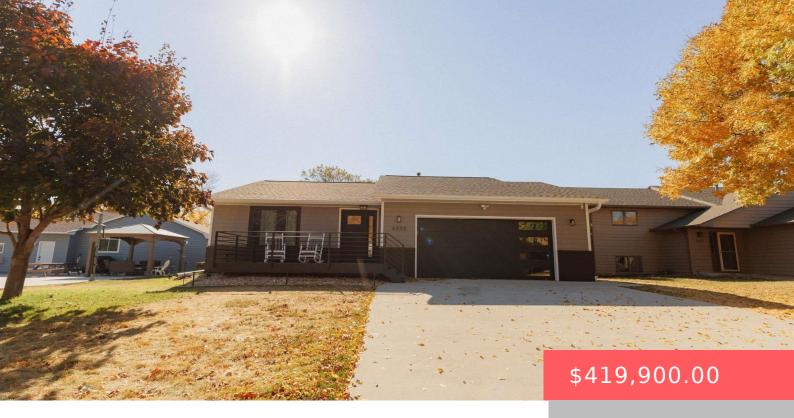

#### **6005 W 52ND ST**

https://harr-lemme.com

CLEARVIEW HEIGHTS, LOT 6 BLOCK 9 CLEARVIEW HEIGHTS ADDN TO CITY OF SIOUX FALLS

- 4 heds
- 2 baths
- Ranch, Single Family
- None, RESIDENTIAL
- Active. Active-New
- 2054 sa ft

#### **Basics**

Category: None, RESIDENTIAL Type: Ranch, Single Family

**Status:** Active, Active-New **Bedrooms: 4** beds

Bathrooms: 2 baths Total rooms: 7

Floor level: 1174 Area: 2054 sq ft

**Lot size: 8625** sq ft **Year built:** 1988

## **Building Details**

Floor covering: Carpet, Tile, Vinyl Basement: Full

**Exterior material:** Hard Board, Part Brick **Roof:** Shingle Composition

Parking: Attached