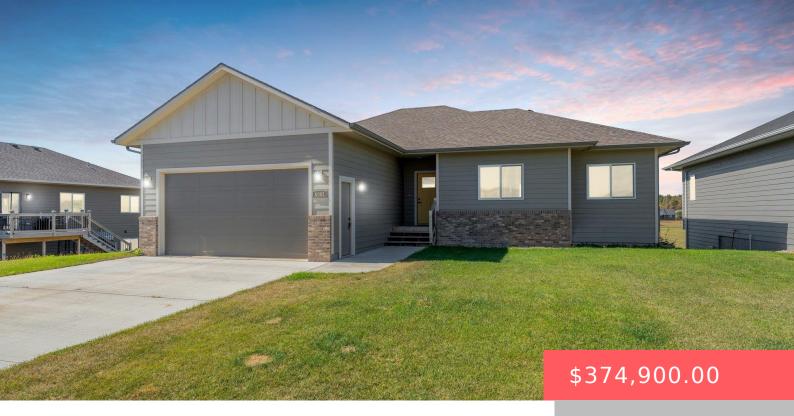

### **6005 N SEUBERT AVE**

https://harr-lemme.com

LOT 11 BLOCK 6 GRANITE VALLEY ADDN TO CITY OF SIOUX FALLS

- 3 heds
- 2 baths
- Ranch, Single Family
- New Construction, RESIDENTIAL
- Active-New
- 1302 sq ft

#### **Basics**

Category: New Construction, RESIDENTIAL Type: Ranch, Single Family

Status: Active-New Bedrooms: 3 beds

Bathrooms: 2 baths Total rooms: 6

Lot size: 7200 sq ft Year built: 2023

## **Building Details**

Floor covering: Carpet, Vinyl Basement: Full

**Exterior material:** Hard Board, Part Brick **Roof:** Shingle Composition

Parking: Attached