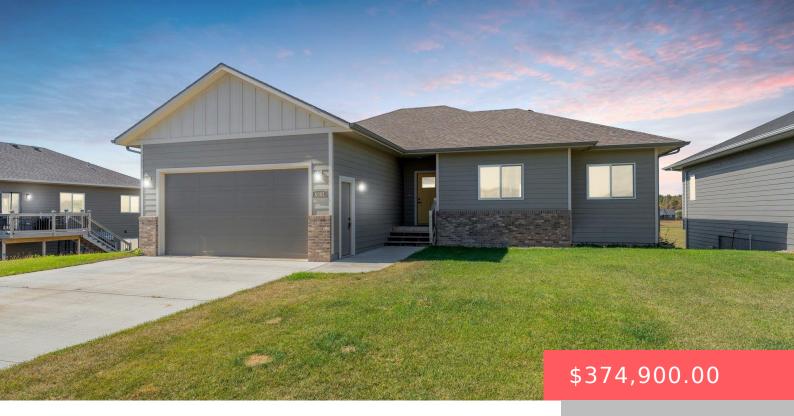

#### **6005 N SEUBERT AVE**

https://harr-lemme.com

LOT 11 BLOCK 6 GRANITE VALLEY ADDN TO CITY OF SIOUX FALLS

- 3 heds
- 2 baths
- Ranch, Single Family
- New Construction RESIDENTIAL
- Active, Active Contingent Misc, Active-New
- 1302 sq ft

### **Basics**

Category: New Construction, RESIDENTIAL Type: Ranch, Single Family

**Status:** Active, Active - Contingent Misc, Active-New **Bedrooms: 3** beds

Bathrooms: 2 baths Total rooms: 6

Floor level: 1302 Area: 1302 sq ft

**Lot size: 7200** sq ft **Year built:** 2023

## **Building Details**

Floor covering: Carpet, Vinyl Basement: Full

**Exterior material:** Hard Board, Part Brick **Roof:** Shingle Composition

Parking: Attached