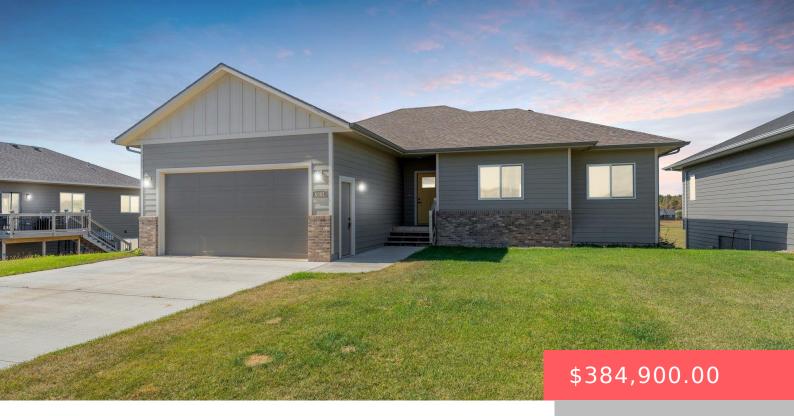

### **6005 N SEUBERT AVE**

https://harr-lemme.com

LOT 11 BLOCK 6 GRANITE VALLEY ADDN TO CITY OF SIOUX FALLS

- 3 heds
- 2 baths
- Ranch, Single Family
- New Construction, RESIDENTIAL
- Active, Active-New
- 1302 sq f

#### **Basics**

Category: New Construction, RESIDENTIAL Type: Ranch, Single Family

Status: Active, Active-New Bedrooms: 3 beds

Bathrooms: 2 baths Total rooms: 6

Floor level: 1302 Area: 1302 sq ft

Lot size: 7200 sq ft Year built: 2023

## **Building Details**

Floor covering: Carpet, Vinyl Basement: Full

**Exterior material:** Hard Board, Part Brick **Roof:** Shingle Composition

Parking: Attached