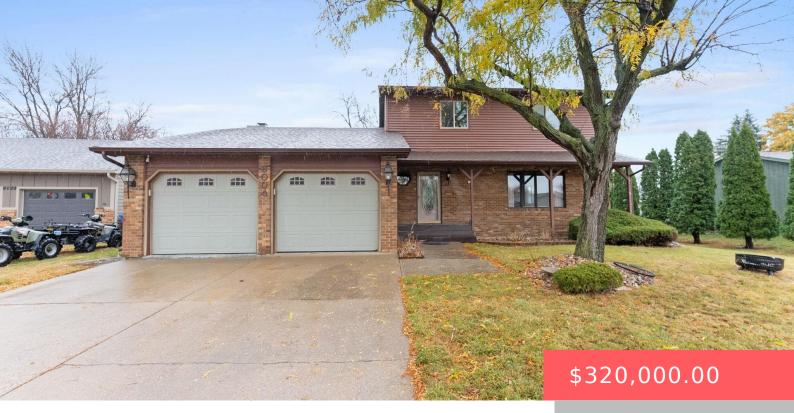

#### 6004 W TECUMSEH CT

https://harr-lemme.com

#### LOT 24 BLOCK 2 SILVER VALLEY ADDN TO CITY OF SIOUX FALLS

- 3 beds
- 3 baths
- Single Family, Two Story
- None, RESIDENTIAL
- Active, Active Contingent
- 2759 sq ft

### Basics

Category: None, RESIDENTIAL Status: Active, Active - Contingent Misc, Active-New Bathrooms: 3 baths Floor level: 1236 Lot size: 8242 sq ft Type: Single Family, Two Story Bedrooms: 3 beds Total rooms: 10 Area: 2759 sq ft Year built: 1979

# **Building Details**

Floor covering: Carpet, Laminate, Tile Exterior material: Part Brick, Vinyl Parking: Attached Basement: Full Roof: Shingle Composition