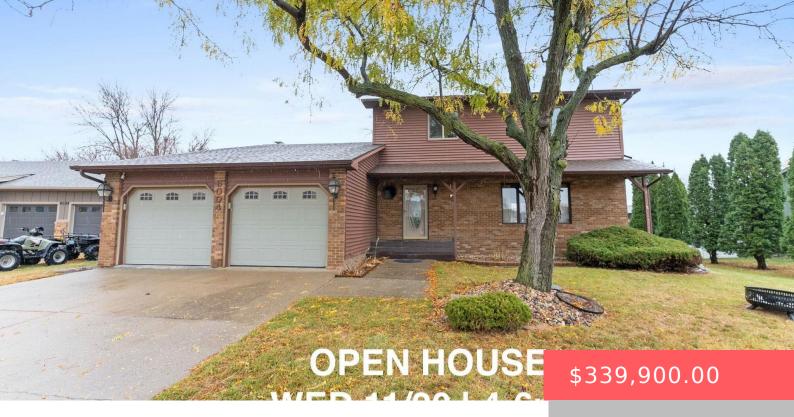

#### **6004 W TECUMSEH CT**

https://harr-lemme.com

LOT 24 BLOCK 2 SILVER VALLEY ADDN TO CITY OF SIOUX FALLS

- 3 beds
- 3 baths
- Single Family, Two Story
- None, RESIDENTIAL
- Active, Active-New
- 2759 sq ft

#### **Basics**

Category: None, RESIDENTIAL Type: Single Family, Two Story

**Status:** Active, Active-New **Bedrooms: 3** beds

Bathrooms: 3 baths Total rooms: 10

Floor level: 1236 Area: 2759 sq ft

**Lot size: 8242** sq ft **Year built:** 1979

## **Building Details**

Floor covering: Carpet, Laminate, Tile Basement: Full

**Exterior material:** Part Brick, Vinyl Roof: Shingle Composition

Parking: Attached