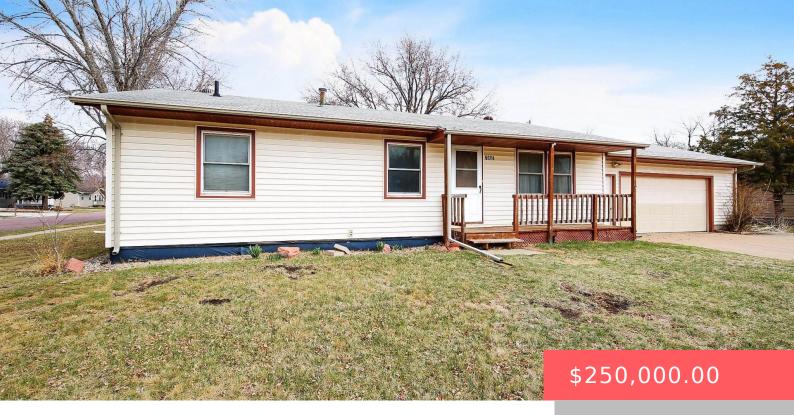

## 6004 W ESSEX DR

https://harr-lemme.com

Lot 16 Block 2 West Mesa Highlands Addn To City Of Sioux Falls

- 4 heds
- 1 bath
- Ranch, Single Family
- None, RESIDENTIAL
- Active, Active Contingent Misc. Active-New
- 1176 sq ft

## **Basics**

Category: None, RESIDENTIAL Type: Ranch, Single Family

**Status:** Active, Active - Contingent Misc, Active-New **Bedrooms: 4** beds

Bathrooms: 1 bath

Floor level: 1176

Lot size: 10450 sq ft

Year built: 1973

**Building Details** 

Floor covering: Carpet, Wood Basement: Full

**Exterior material:** Vinyl **Roof:** Shingle Composition

Parking: Attached

**Amenities & Features** 

Features: 3+ Bedrooms Same Level, Master Bed Main Level