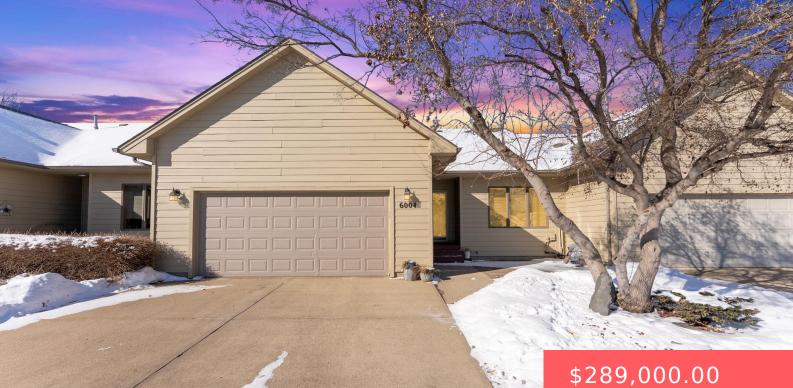

#### 6004 S TOMAR RD

https://harr-lemme.com

S.F. LINCOLN HILLS - LOT 2C - BLK 13

#### Basics

Category: None, RESIDENTIAL Status: Active-New Bathrooms: 3 baths Floor level: 1600 Lot size: 5009 sq ft

Type: Ranch, Town Home Bedrooms: 3 beds Total rooms: 6 Area: 1844 sq ft Year built: 1995