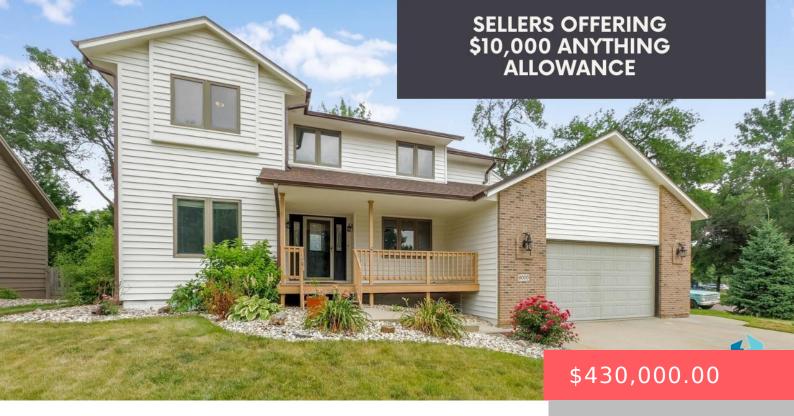

#### 6000 W WINTERBERRY CIR

https://harr-lemme.com

Lot 9 Block 4 Kingswood Estate 6th Addition to the City of Sioux Falls

- 4 hads
- 4 baths
- Single Family, Two Story
- None, RESIDENTIAL
- Active, Active-New
- 3024 sq ft

#### **Basics**

Category: None, RESIDENTIAL Type: Single Family, Two Story

Status: Active, Active-New Bedrooms: 4 beds

Bathrooms: 4 baths

Floor level: 1097

Area: 3024 sq ft

**Lot size: 11700** sq ft **Year built:** 1999

## **Building Details**

Floor covering: Carpet, Laminate, Tile Basement: Full

**Exterior material:** Part Brick, Wood **Roof:** Shingle Composition

Parking: Attached