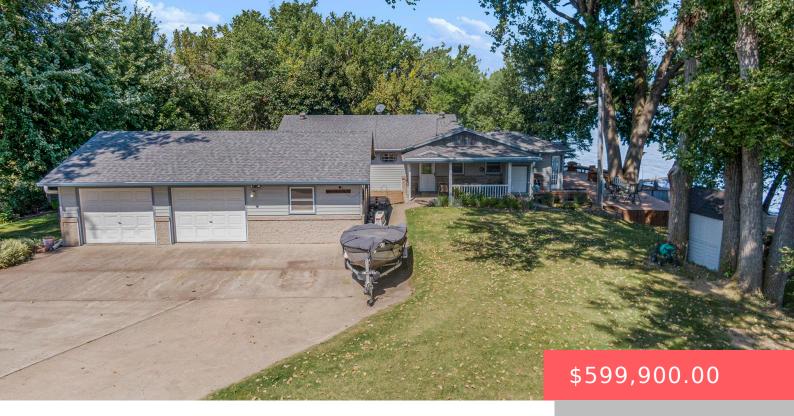

### **6000 SUNSET BLVD**

https://harr-lemme.com

BLOCK 1 RISLOV & SPENCER ADD IN GVT LOT 5 SW1/4 22-106-52 #2164

- 4 heds
- 2 baths
- Ranch, Single Family
- Lake, RESIDENTIAL
- Active, Active Contingent Misc, Active-New
- 1797 sq ft

#### **Basics**

Category: Lake, RESIDENTIAL Type: Ranch, Single Family

**Status:** Active, Active - Contingent Misc, Active-New **Bedrooms: 4** beds

Bathrooms: 2 baths

Floor level: 1797

Area: 1797 sq ft

**Lot size: 27942** sq ft **Year built: 1975** 

## **Building Details**

Floor covering: Carpet, Ceramic, Vinyl Basement: Crawl Space

**Exterior material:** Metal **Roof:** Shingle Composition

Parking: Detached