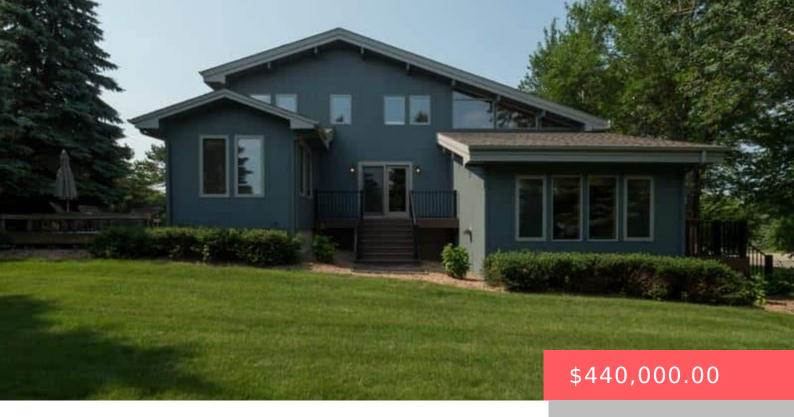

### **6000 S MUSTANG AVE**

https://harr-lemme.com

Lot 13A Emerald Acres Addn

- 3 heds
- 4 baths
- Multi Level, Single Family
- None, RESIDENTIAL
- Sold
- 3341 sq ft

#### **Basics**

Category: None, RESIDENTIAL Type: Multi Level, Single Family

Status: Sold Bedrooms: 3 beds

Bathrooms: 4 baths

Total rooms: 11

Floor level: 1242

Area: 3341 sq ft

**Lot size: 50000** sq ft **Year built:** 1994

## **Building Details**

Floor covering: Carpet, Tile, Wood Basement: Full

**Exterior material:** Wood **Roof:** Shingle Composition

Parking: Attached, Detached