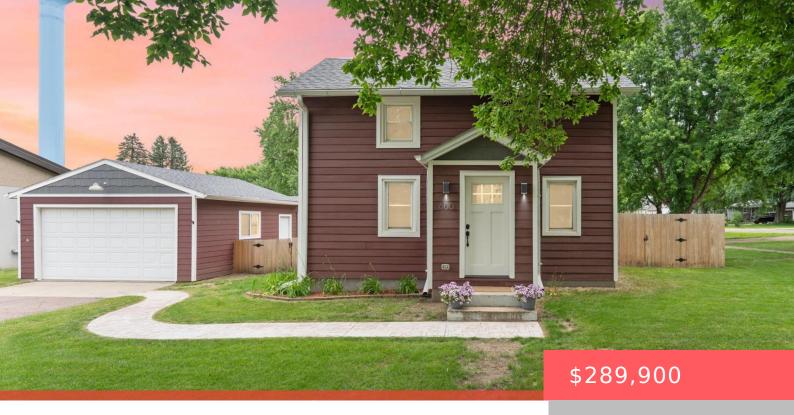

## **VALLEY SPRINGS, SD, 57068**

https://harr-lemme.com

LOT:13-15 DIST:59 S 75` LOTS 13 TO 15 BLOCK 15 VALLEY SPRINGS CITY ORIGINAL SUBD

- 3 hads
- 2 baths
- 1.5 Story, Single Family
- None, RESIDENTIAL
- Active
- 1267 sq ft

#### **Basics**

Category: None, RESIDENTIAL Type: 1.5 Story, Single Family

Status: Active Bedrooms: 3 beds

**Bathrooms: 2** baths **Total rooms:** 6

**Floor level:** 679 **Area: 1267** sq ft

**Lot size: 5624** sq ft **Year built:** 1900

## **Building Details**

Floor covering: Carpet, Luxury Vinyl Plank, Tile Basement: Full

**Exterior material:** Hard Board **Roof:** Shingle Composition

Parking: Detached