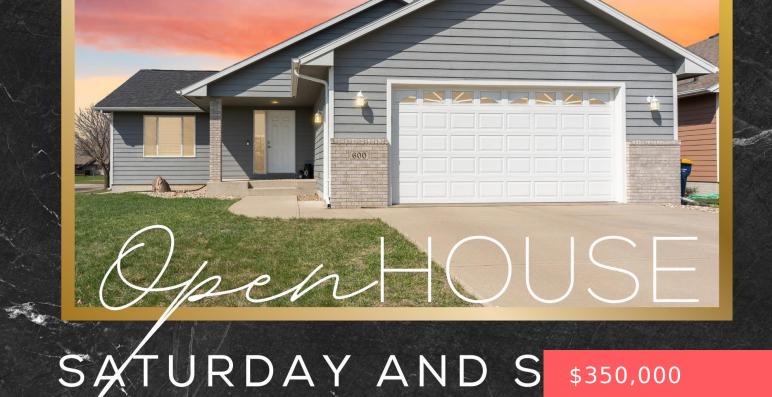

#### LOT 1 BLOCK 4 RIVERVIEW 3RD ADDN TO CITY OF GARRETSON

- 2 hath
- Ranch. Single Fam
- None, RESIDENTIAL
- Active
- 2120 sq ft

#### Basics

Category: None, RESIDENTIAL Status: Active Bathrooms: 2 baths Floor level: 1100 Lot size: 11900 sq ft Type: Ranch, Single Family Bedrooms: 4 beds Total rooms: 8 Area: 2120 sq ft Year built: 2010

## **Building Details**

Floor covering: Carpet, Laminate, Vinyl Exterior material: Hard Board, Part Brick Parking: Attached Basement: Full Roof: Shingle Composition