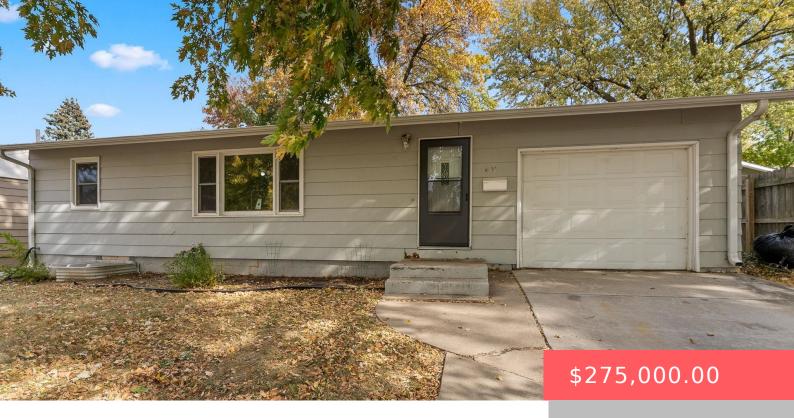

#### **600 S SNEVE AVE**

https://harr-lemme.com

Lot 14 Block 3 Grandview Park Addn To City Of Sioux Falls

- 4 heds
- 2 baths
- Ranch, Single Family
- None, RESIDENTIAL
- Active. Active-New
- 1665 sq ft

#### **Basics**

Category: None, RESIDENTIAL Type: Ranch, Single Family

Status: Active, Active-New Bedrooms: 4 beds

Bathrooms: 2 baths Total rooms: 8

Floor level: 925 Area: 1665 sq ft

**Lot size: 7614** sq ft **Year built:** 1962