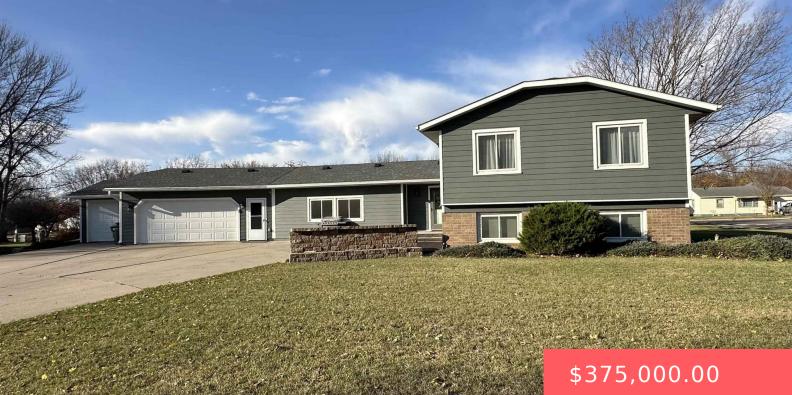

### **600 ROARING CLOUD CIR**

https://harr-lemme.com

#### TRI-STATE ADDITION LOT 4 & N 154.94' OF LOT 5 BLOCK 7

- 4 beds
- 3 baths
- Single Family, Split Foyer
- None, RESIDENTIAL
- Active, Active-New
- 2108 sq ft

## Basics

Category: None, RESIDENTIAL Status: Active, Active-New Bathrooms: 3 baths Floor level: 1476 Lot size: 21475 sq ft Type: Single Family, Split Foyer Bedrooms: 4 beds Total rooms: 9 Area: 2108 sq ft Year built: 1976

## **Building Details**

Floor covering: Carpet, Laminate, Vinyl Exterior material: Other Parking: Attached Basement: Partial
Roof: Shingle Composition